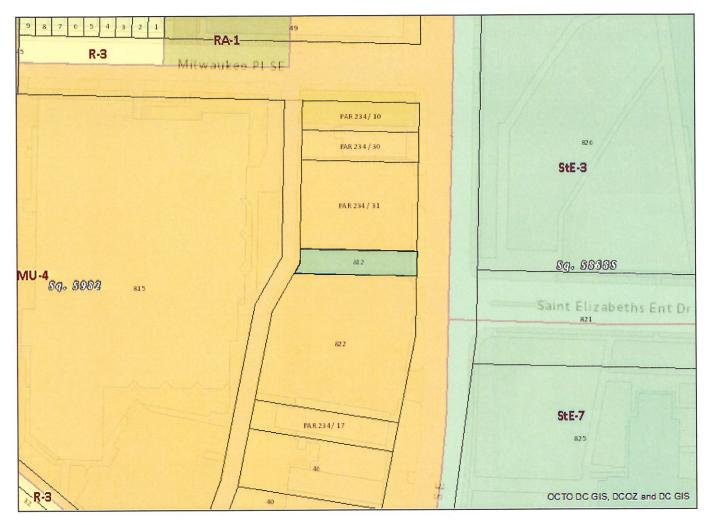

## **Zoning Data Summary**

| Premises Address                 | Council Member          |
|----------------------------------|-------------------------|
| 2721 MARTIN LUTHER KING JR AV SE | Trayon White            |
| Square/Suffix/Lot                | ANC                     |
| 5982 0812                        | 8C                      |
| Zoning District                  | ANC Chairperson         |
| Mixed-Use Zone                   | Rhonda L. Edwards-Hines |
| PUDs                             | SMD                     |
| None                             | 8C02                    |
| Ward                             | Commissioner            |
| Ward 8                           | Chyla D. Evans          |